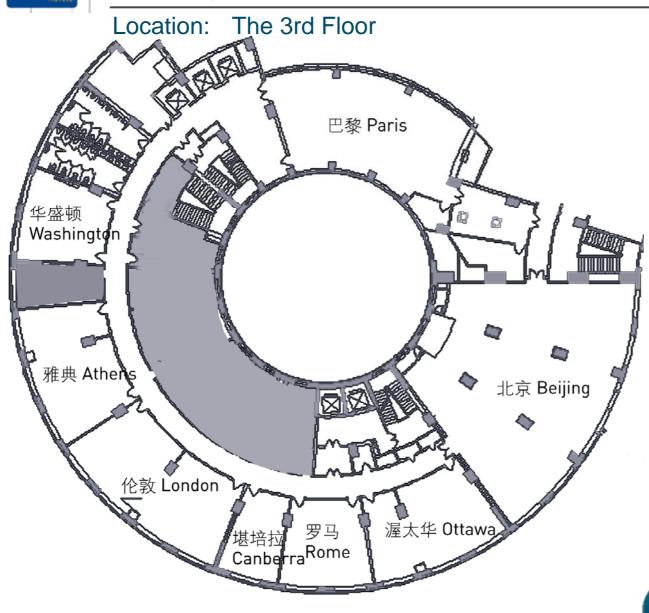

#### **Function Room**

Beijing, Paris, Washington, Athens, London, Rome, Ottawa, Canberra

#### Equipment

Complimentary WIFI access Video conference system Audio visual equipment

# Meeting Room Capacities

| Function Room | Dimensions |            | Capacity (person) |           |         |         |           |  |
|---------------|------------|------------|-------------------|-----------|---------|---------|-----------|--|
|               | Area (m2)  | Height (m) | Theatre           | Classroom | U-Shape | Banquet | Reception |  |
| Beijing       | 320        | 2.9        | 300               | 200       | -       | 220     | 270       |  |
| Paris         | 170        | 3          | 160               | 100       | 60      | 130     | 120       |  |
| Washington    | 66         | 2.9        | -                 | -         | -       | -       | -         |  |
| Athens        | 101        | 2.9        | 60                | 40        | 30      | 50      | 50        |  |
| London        | 132        | 3          | 100               | 60        | 40      | 100     | 90        |  |
| Rome          | 66         | 3          | -                 | -         | -       | -       | -         |  |
| Ottawa        | 101        | 2.9        | 60                | 40        | 30      | 50      | 50        |  |
| Canberra      | 42         | 2.9        | -                 | -         | -       | -       | -         |  |