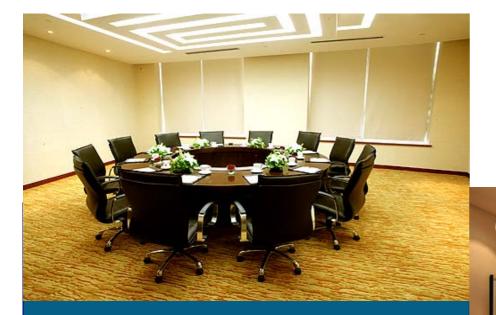

#### **Function Room**

Beijing, Paris, Washington, Athens, London, Rome, Ottawa, Canberra

# Meeting Room Capacities

| Function Room | Dimensions |            | Capacity (person) |           |         |         |           |  |
|---------------|------------|------------|-------------------|-----------|---------|---------|-----------|--|
|               | Area (m2)  | Height (m) | Theatre           | Classroom | U-Shape | Banquet | Reception |  |
| Beijing       | 320        | 2.9        | 300               | 200       | -       | 220     | 270       |  |
| Paris         | 170        | 3          | 160               | 100       | 60      | 130     | 120       |  |
| Washington    | 66         | 2.9        | -                 | -         | -       | -       | -         |  |
| Athens        | 101        | 2.9        | 60                | 40        | 30      | 50      | 50        |  |
| London        | 132        | 3          | 100               | 60        | 40      | 100     | 90        |  |
| Rome          | 66         | 3          | -                 | -         | -       | -       | -         |  |
| Ottawa        | 101        | 2.9        | 60                | 40        | 30      | 50      | 50        |  |
| Canberra      | 42         | 2.9        | -                 | -         | -       | -       | -         |  |