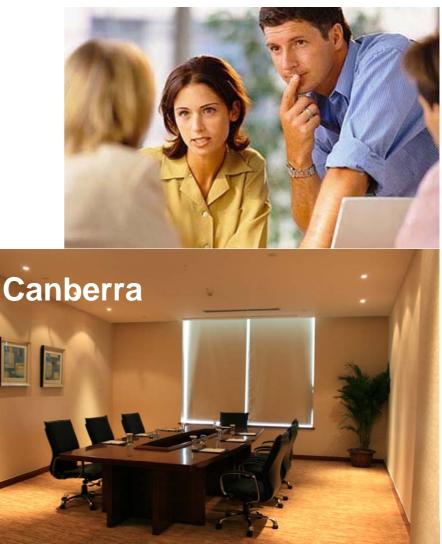

#### **Function Room**

Beijing, Paris, Washington, Athens, London, Rome, Ottawa, Canberra

# Meeting Room Capacities

| Function Room | Dimensions |            | Capacity (person) |           |         |         |           |  |
|---------------|------------|------------|-------------------|-----------|---------|---------|-----------|--|
|               | Area (m2)  | Height (m) | Theatre           | Classroom | U-Shape | Banquet | Reception |  |
| Beijing       | 320        | 2.9        | 300               | 200       | -       | 220     | 270       |  |
| Paris         | 170        | 3          | 160               | 100       | 60      | 130     | 120       |  |
| Washington    | 66         | 2.9        | -                 | -         | -       | -       | -         |  |
| Athens        | 101        | 2.9        | 60                | 40        | 30      | 50      | 50        |  |
| London        | 132        | 3          | 100               | 60        | 40      | 100     | 90        |  |
| Rome          | 66         | 3          | -                 | -         | -       | -       | -         |  |
| Ottawa        | 101        | 2.9        | 60                | 40        | 30      | 50      | 50        |  |
| Canberra      | 42         | 2.9        | -                 | -         | -       | -       | -         |  |