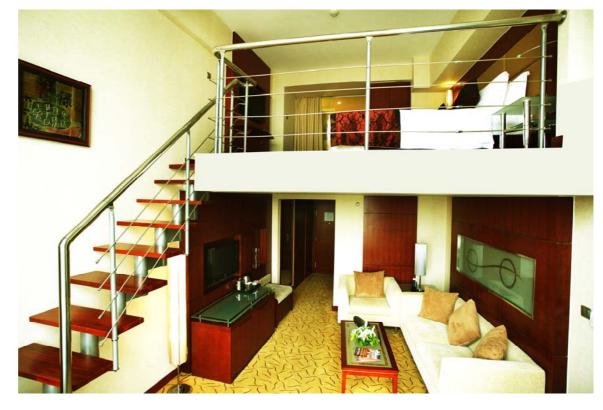

otel Location

NOVOTEL





### Local Points of Interest

#### Within the West area and hotel vicinity:

- National Olympic Sports Center with the "Nest"
- Summer Palace & Fragrant Hill Scenic Tourist places
- Hai Long & Pacific Ocean Electronic Shopping Centers
- Golf Courses & Driving Ranges
- Highway to Great Wall and Ming Tombs

In the city center, 20-40 minutes away:

- Forbidden City & Tian'anmen Square
- Silk Street & Sanlitun bar street etc.







Accommodation

317 spacious duplex style rooms& suites including

28 Standard Rooms

NOVOTEL

- 60 Superior Rooms
- 43 Loft Suite Rooms
- 124 Loft Suite Summer Palace View Rooms
- 61 Executive Floor Loft Rooms (Opening Soon)
- 1 CEO Suite 191 sq meters(Opening Soon)



6



### **Guest Rooms**

# Spacious and unique duplex Loft suite







### **Guest Rooms**



Night view of room.....

Superior room



### **The Square**



Location: Ground floor Business Hour: 6:30am -12:00pm Specialty: Buffet to a la carte from its"show kitchen" for breakfast, lunch and dinner.

q



### **Restaurants & Bar**

### M3 – Martinis Music & More

Location: Ground floor Business Hour: 9:00am-1:00am Specialty: Wines, martini, cocktails and light snacks in a relaxing ambiance of music.





Complimentary Wi-Fi available in all restaurants

NOVOTEL



#### **Function Room**

Beijing, Paris, Washington, Athens, London, Rome, Ottawa, Canberra

#### Equipment

Complimentary WIFI access Video conference system Audio visual equipment





# Beijing





# Paris









# Washington Rome





# London







# Athens



# Meeting Room Capacities

|