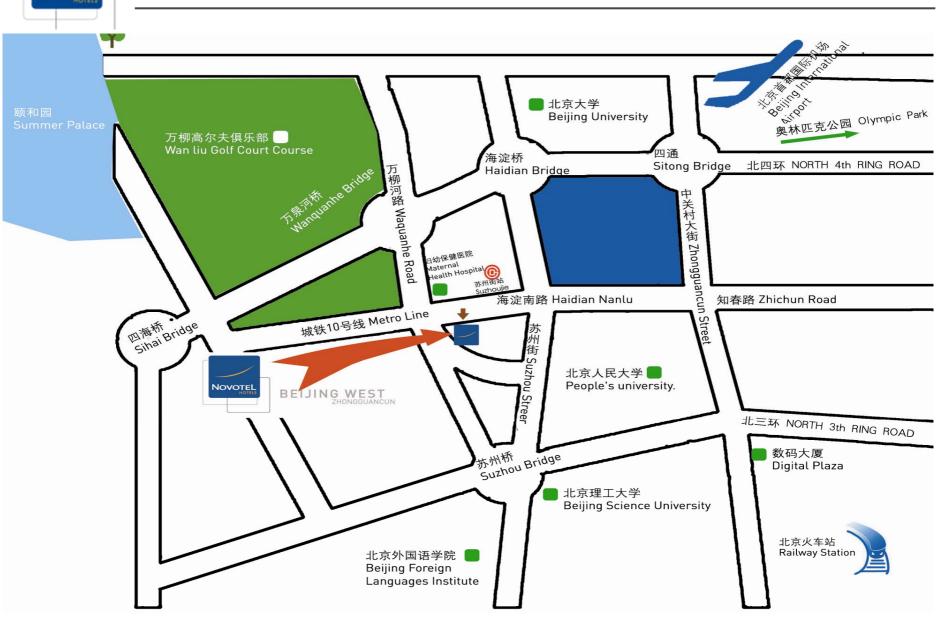

### Location

In the heart of Zhongguancun, Beijing's equivalent of "Silicon Valley", only minutes from the city's 2008 Olympic Park and several major universities

### Access

Beijing Capital International Airport

-40km(40 minutes by car)Beijing West Railway Station -15km(20 minutes by car)3 minutes to 10 min to the major Universities

### Local Points of Interest

#### Within the West area and hotel vicinity:

- National Olympic Sports Center with the "Nest"
- Summer Palace & Fragrant Hill Scenic Tourist places
- Hai Long & Pacific Ocean Electronic Shopping Centers
- Golf Courses & Driving Ranges
- Highway to Great Wall and Ming Tombs

In the city center, 20-40 minutes away:

- Forbidden City & Tian'anmen Square
- Silk Street & Sanlitun bar street etc.

Accommodation

317 spacious duplex style rooms& suites including

28 Standard Rooms

NOVOTEL