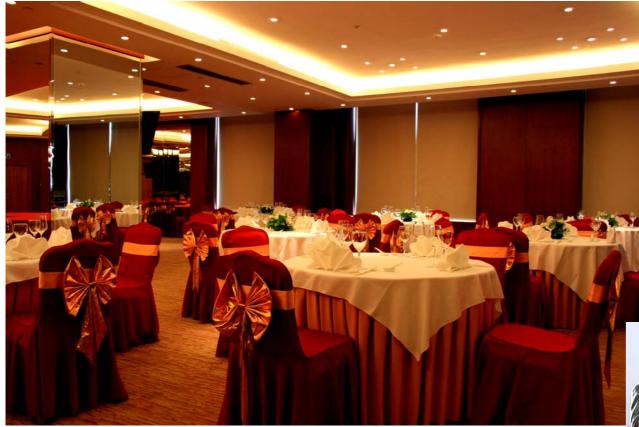

#### **Function Room**

Beijing, Paris, Washington, Athens, London, Rome, Ottawa, Canberra

# Meeting Room Capacities

| Function Room | Dimensions |            | Capacity (person) |           |         |         |           |  |
|---------------|------------|------------|-------------------|-----------|---------|---------|-----------|--|
|               | Area (m2)  | Height (m) | Theatre           | Classroom | U-Shape | Banquet | Reception |  |
| Beijing       | 320        | 2.9        | 300               | 200       | -       | 220     | 270       |  |
| Paris         | 170        | 3          | 160               | 100       | 60      | 130     | 120       |  |
| Washington    | 66         | 2.9        | -                 | -         | -       | -       | -         |  |
| Athens        | 101        | 2.9        | 60                | 40        | 30      | 50      | 50        |  |
| London        | 132        | 3          | 100               | 60        | 40      | 100     | 90        |  |
| Rome          | 66         | 3          | -                 | -         | -       | -       | -         |  |
| Ottawa        | 101        | 2.9        | 60                | 40        | 30      | 50      | 50        |  |
| Canberra      | 42         | 2.9        | -                 | -         | -       | -       | -         |  |