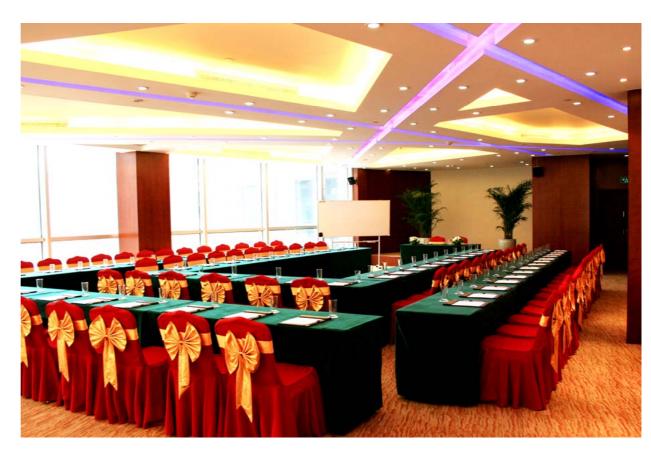

#### **Function Room**

Beijing, Paris, Washington, Athens, London, Rome, Ottawa, Canberra

#### Equipment

Complimentary WIFI access Video conference system Audio visual equipment

# Meeting Room Capacities

| Function Room | Dimensions |            | Capacity (person) |           |         |         |           |  |
|---------------|------------|------------|-------------------|-----------|---------|---------|-----------|--|
|               | Area (m2)  | Height (m) | Theatre           | Classroom | U-Shape | Banquet | Reception |  |
| Beijing       | 320        | 2.9        | 300               | 200       | -       | 220     | 270       |  |
| Paris         | 170        | 3          | 160               | 100       | 60      | 130     | 120       |  |
| Washington    | 66         | 2.9        | -                 | -         | -       | -       | -         |  |
| Athens        | 101        | 2.9        | 60                | 40        | 30      | 50      | 50        |  |
| London        | 132        | 3          | 100               | 60        | 40      | 100     | 90        |  |
| Rome          | 66         | 3          | -                 | -         | -       | -       | -         |  |
| Ottawa        | 101        | 2.9        | 60                | 40        | 30      | 50      | 50        |  |
| Canberra      | 42         | 2.9        | -                 | -         | -       | -       | -         |  |