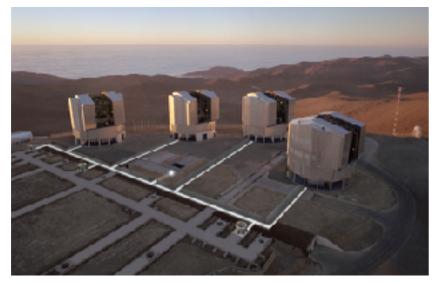

## Subaru telescope

Imaging: The evidence of younger cluster candidates

DR2 was released → Update our catalog

Near Infrared data → More distant cluster

Spectroscopy: SFR, Metallicity, identification...

VLT eROSITA

Follow-up observation @ z~1.47

All sky survey X-ray instrument

**VLT** 

**eROSITA** 

PFS!! Spectroscopic survey