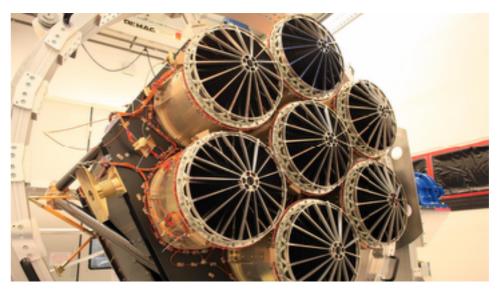

### The current status of my research

## Subaru telescope

Imaging: The evidence of younger cluster candidates

DR2 was released → Update our catalog

Near Infrared data → More distant cluster

Spectroscopy: SFR, Metallicity, identification...

VLT eROSITA