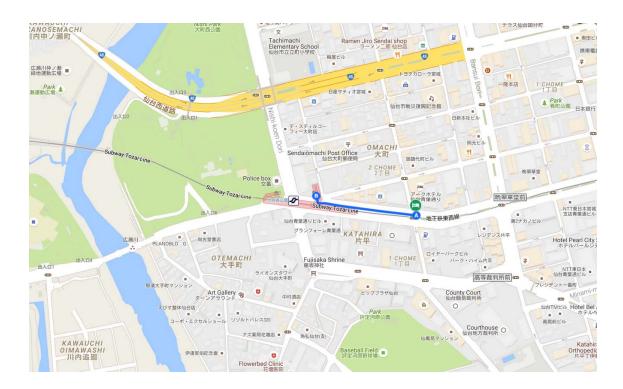

## (3) Ark Hotel Sendai

Ark Hotel Sendai is located in the west of Oomachi-Nishikouen Station (大町西公園). The route between the hotel and the subway exit is shown by line ((A) to (B)). (B) is on side walk. You may see a sign for the subway entrance at point (B). The logo of the Sendai subway is . Please take a train bound for "Yagiyama Doubutsu Kouen (八木山動物公園)" to get to the conference venue and get off at "Aobayama (青葉山)"