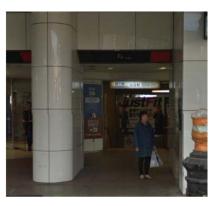

### (1) APA Villa Hotel

APA Villa Hotel is located in south of JR Sendai Station. The route from the hotel to a subway exit is shown by a line ((A) to (B)). (B) is inside of a building. You may see a sign at (B) (as in a photo right). The logo of the Sendai subway is \*\mathbb{T}\$. There are two lines of subway. One is Nanboku (South-North) line. The other is Touzai (East-West) line that you want to use. The Sendai station of the Touzai line is designated as T07