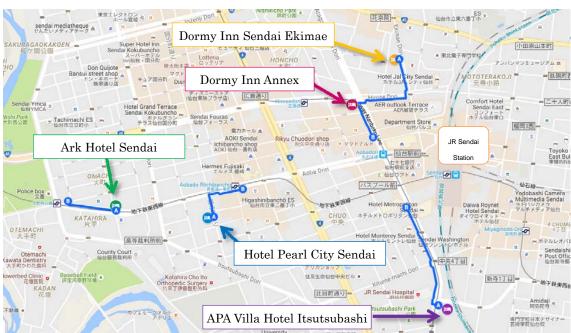

# Hotel locations and direction to subway station

We made reservations at 5 hotels in Sendai city.

- (1) APA Villa Hotel Itsutsubashi
- (2) Hotel Pearl City Sendai
- (3) Ark Hotel Sendai
- (4) Dormy Inn Sendai Ekimae
- (5) Dormy Inn Annex

Please check your hotel location in the following map.

The easiest access to Aobayama Campus of Tohoku University is by subway (Touzai Line, 地下鉄東西線). The blue lines from (A) to (B) in the map above show routes between the nearest subway station and respective hotels.

Enlarged maps around each hotel are provided in the following pages.