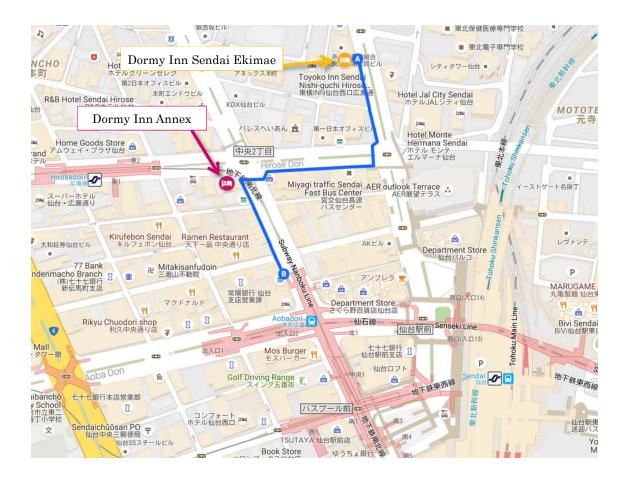

## (4) Dormy Inn Sendai Ekimae

#### (5) Dormy Inn Annex

Dormy Inn Sendai Ekiame and Dormy Inn Annex are located in the north of Sendai-station of the subway. The nearest subway station is "Hirose-Dori", but it would save you time and money by going to Sendai station (仙台) because you must transfer at the Sendai station otherwise. The route between the hotel (Dormy Inn Sendai Ekimae) and the subway exit is shown by line ((A) to (B)). (B) is on side walk. You may see a sign for the subway entrance at (B). The logo of the Sendai subway is .