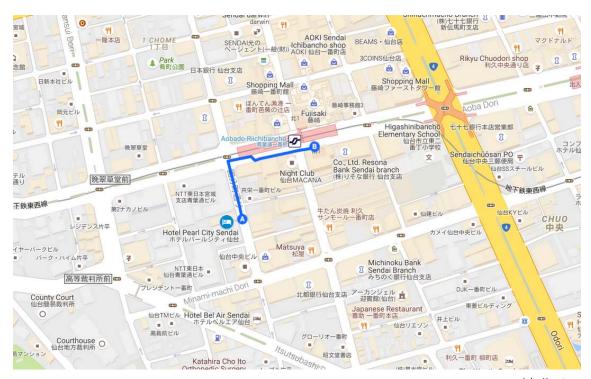

#### (2) Hotel Pearl City Sendai

Hotel Pearl City Sendai is located in the south of Aobadori-Ichibancho Station (青葉通り一番町). The route from the hotel to a subway exit is shown by a blue line ((A) to (B)). (B) can be accessed from a side walk or from a building. You may see a sign for the subway entrance at (B). The logo of the Sendai subway is \*\*\bigcup. Please take a train bound for "Yagiyama Doubutsu Kouen (八木山動物公園)" to get to the conference venue and get off at "Aobayama (青葉山)"