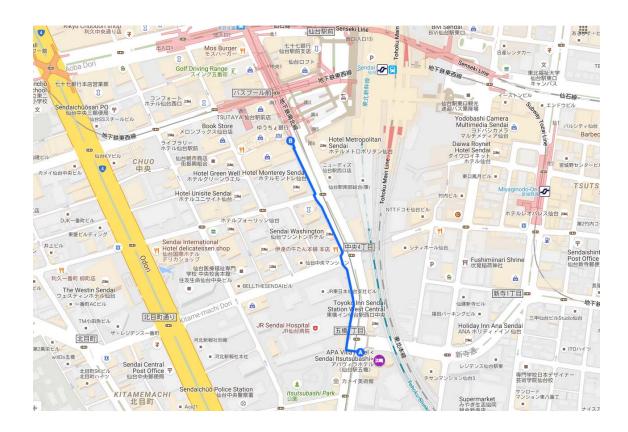

### (1) APA Villa Hotel

APA Villa Hotel is located in south of JR Sendai Station. The route from the hotel to a subway exit is shown by a line ((A) to (B)). (B) is inside of a building. You may see a sign at (B) (as in a photo right). The logo of the Sendai subway is \*\mathbb{T}\$. There are two lines of subway. One is Nanboku (South-North) line. The other is Touzai (East-West) line that you want to use. The Sendai station of the Touzai line is designated as T07

in a guide plate. Please take a train bound for "Yagiyama Doubutsu Kouen (八木山動物公園)" to get to the conference venue and get off at "Aobayama(青葉山)"