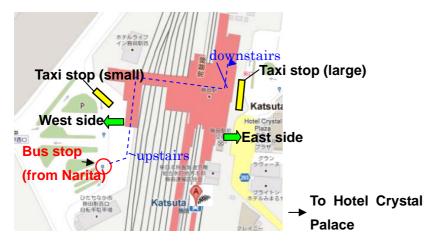

## Direction from Katsuta Station to Hotel Crystal Palace

If you take a bus from Narita (Rose Liner), get off at Katsuta station.

Since the hotel is far from the station (about 30 minutes by walk), we recommend to take a taxi. The bus stops in the west side of the station (Fig. 1), whereas Hotel Crystal Palace is in the opposite side (east side). There are taxis in the west side (Figs. 1 and 2), and more taxis are available in the east side. To the east side, go upstairs and go across the station (Fig. 2). Then you see taxis in front (as shown in Fig. 3).

Fig. 1: Layout of Katsuta station

Fig. 2: West side of Katsuta station

Fig 3: East side of Katsuta station