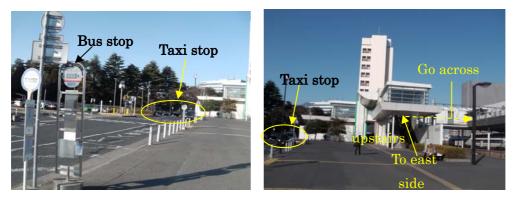

## Direction from Katsuta Station to Hotel Crystal Palace

If you take a bus from Narita (Rose Liner), get off at Katsuta station.

Since the hotel is far from the station (about 30 minutes by walk), we recommend to take a taxi. The bus stops in the west side of the station (Fig. 1), whereas Hotel Crystal Palace is in the opposite side (east side). There are taxis in the west side (Figs. 1 and 2), and more taxis are available in the east side. To the east side, go upstairs and go across the station (Fig. 2). Then you see taxis in front (as shown in Fig. 3).

Fig. 1: Layout of Katsuta station

Fig. 2: West side of Katsuta station

Fig 3: East side of Katsuta station