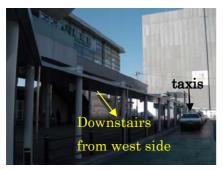

## Direction from Katsuta Station to Hotel Crystal Palace

If you take a bus from Narita (Rose Liner), get off at Katsuta station.

Since the hotel is far from the station (about 30 minutes by walk), we recommend to take a taxi. The bus stops in the west side of the station (Fig. 1), whereas Hotel Crystal Palace is in the opposite side (east side). There are taxis in the west side (Figs. 1 and 2), and more taxis are available in the east side. To the east side, go upstairs and go across the station (Fig. 2). Then you see taxis in front (as shown in Fig. 3).

Fig. 1: Layout of Katsuta station

Fig. 2: West side of Katsuta station

Fig 3: East side of Katsuta station